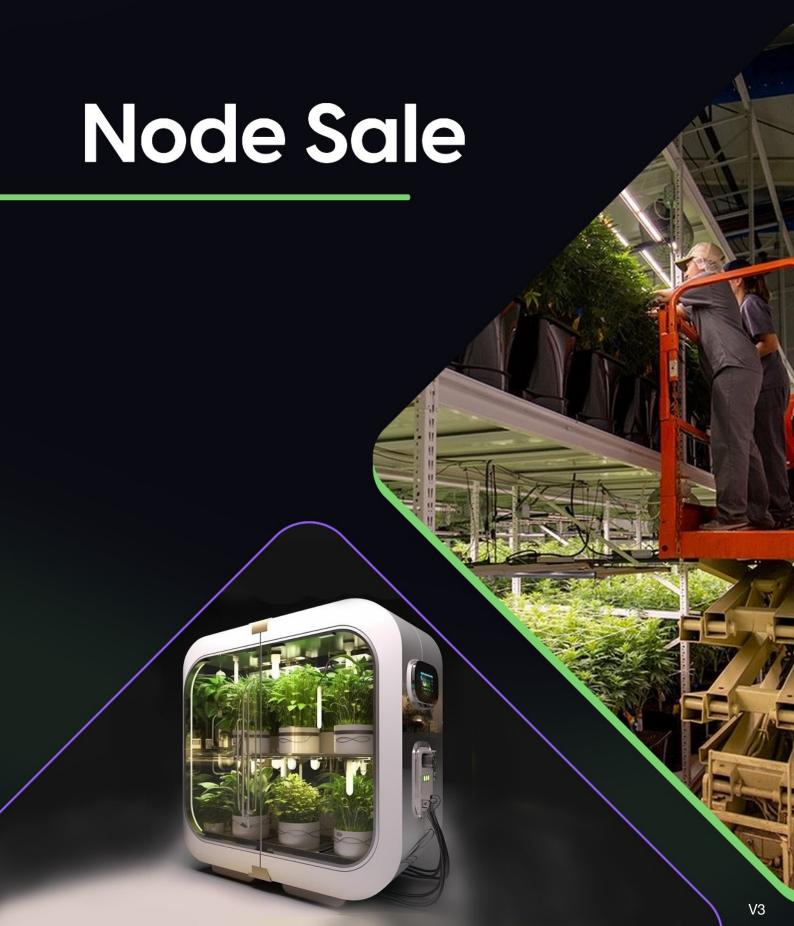

# The Sale of Nodes Has Begun

## **Progressive pricing**

Each time a batch of 50 Connoisseur Nodes is sold, the price increases by 25 US dollars. This Node sale is deployed on the Ethereum, this configuration will apply (Phase 1). Upon redeployment of the second Node sale on GalaChain, this configuration will be compatible with both chains.

## Phase 0 (NOW)

## Nodes sale is held on the Ethereum. Check availability HERE.

In this phase, MetaFlora has a special promotional offer. For every sold node the buyer will receive an additional NFT Booster. It'll give its owners 10% extra daily distribution reward from **Connoisseur Nodes pool**.